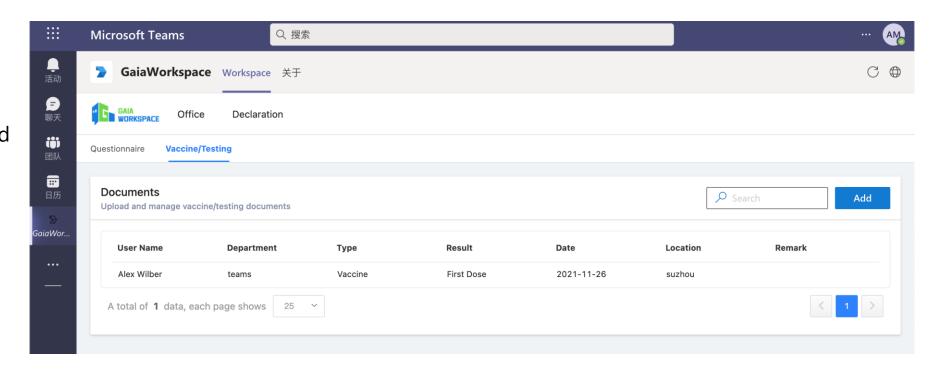

#### Gaiascreen: Vaccine&Testing tracking

Identify the employees
distributed in high-risk places to
help enterprises protect
employees better

## Gaiascreen: Vaccine&Testing tracking

Identify the employees distributed in high-risk places to help enterprises protect employees better.