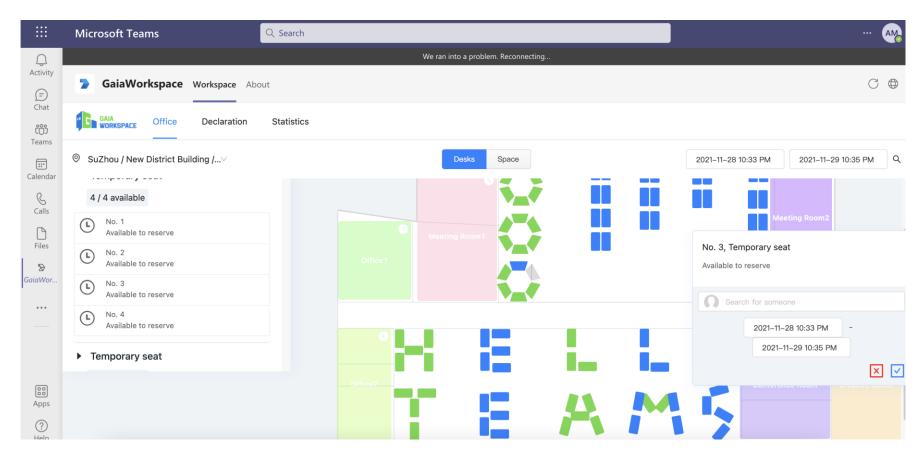

#### Desk&Space management

Bring convenience and flexibility to employees by booking and managing shared desks and spaces.

Employees and visitors can reserve and manage co-working spaces and meeting rooms ahead the conference.