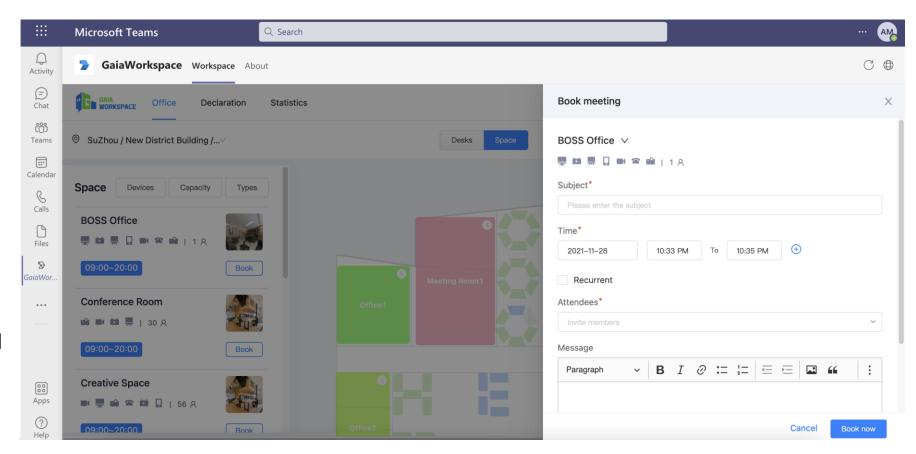

#### Desk&Space management

Bring convenience and flexibility to employees by booking and managing shared desks and spaces.

Employees and visitors can reserve and manage co-working spaces and meeting rooms ahead the conference.