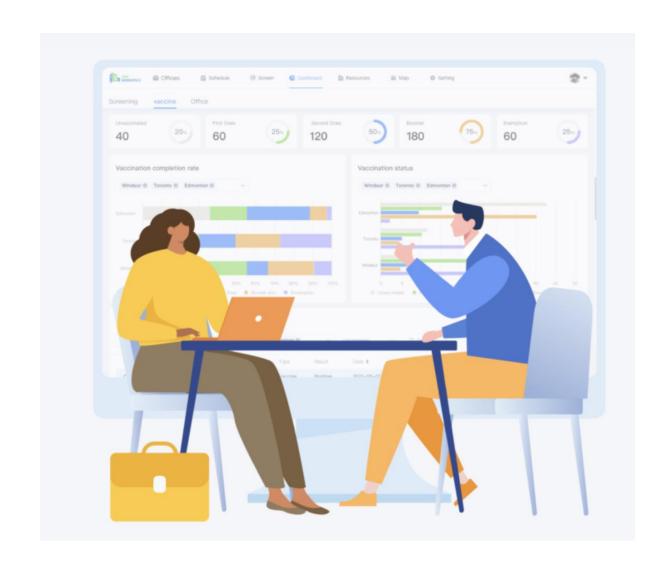

#### Gaiascreen: Vaccine&Testing tracking

Identify the employees
distributed in high-risk places to
help enterprises protect
employees better

## Gaiascreen: Vaccine&Testing tracking

Identify the employees distributed in high-risk places to help enterprises protect employees better.