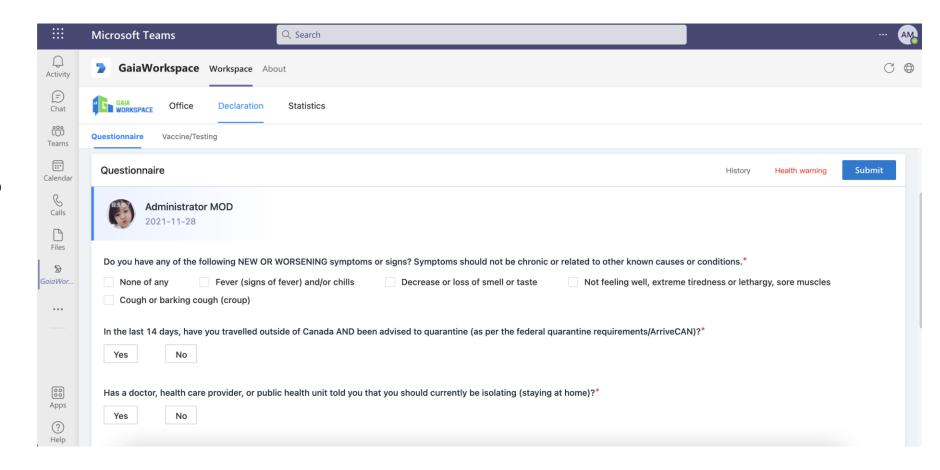

#### Gaiascreen: Vaccine&Testing tracking

Identify the employees
distributed in high-risk places to
help enterprises protect
employees better

## Gaiascreen: Vaccine&Testing tracking

Identify the employees distributed in high-risk places to help enterprises protect employees better.